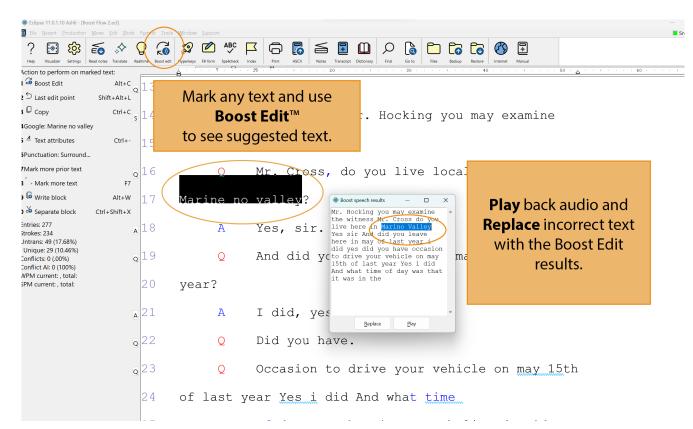

#### **BOOST** YOUR THROUGHPUT

Use Boost Edit Mode to edit as fast as you can write. Edit transcripts entirely from the writer with a powerful single-stroke macro system for lightning-fast corrections. Experience a seamless integration of speech engine words into your translation, exactly like steno. Easily create, modify, and delete speech-based entries as if they were steno. This realtime hybrid of steno input and speech recognition yields superior results unmatched by other technology.